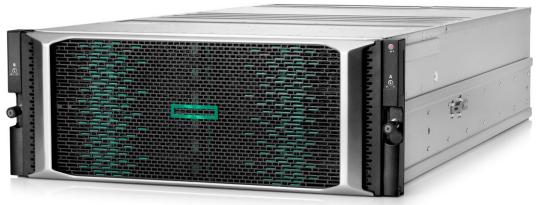

#### **Details - Capacity 23 (model recommended by WW)**

- June 1<sup>st</sup> January 15<sup>th</sup> qualification period for cashback.
- Partners must sell 1 HPE GreenLake for Block Storage (any model) up to 3 units to qualify for cashback. (Cashback per unit up to 3)
- When the partner sells one Alletra unit they get 1/3 of the total cost of the unit back. The partners sells 3 Alletra units to recover the full cost.
- HPE GreenLake for Block Storage demo must be turned on at partner within 30 days of receipt of unit.
- GEO to select partners and approved by WW
- Exclusively used for test environments—in demo centers, labs, and training
- Cashback value full demo unit purchase price up to a maximum of US\$30,594 (Geo thresholds to be met)
- Cashhack hased on Shinment date