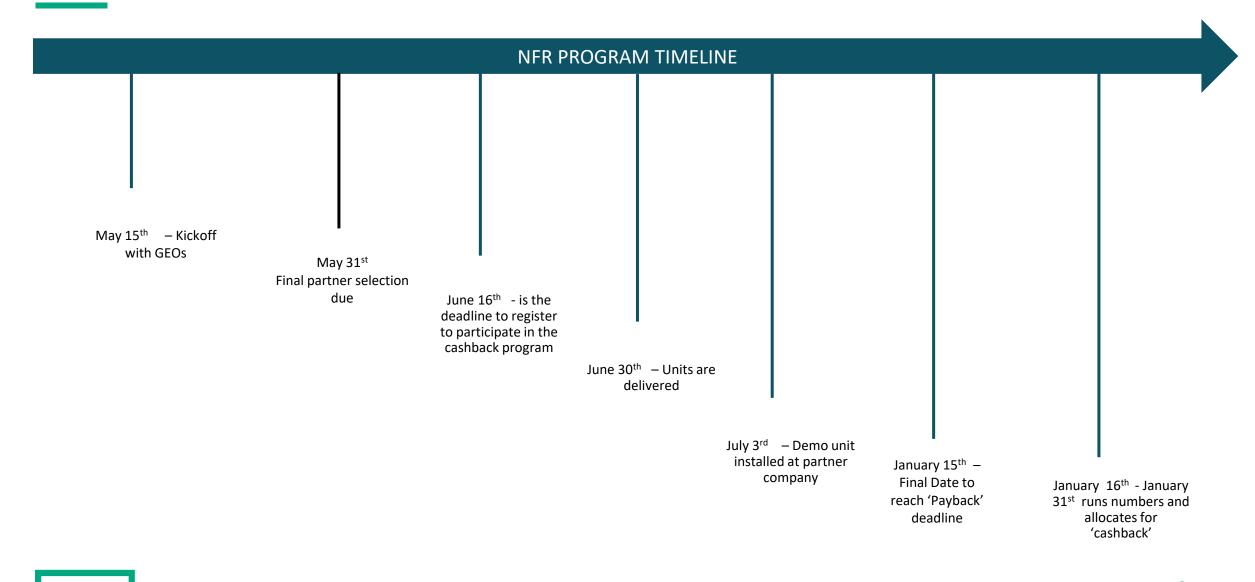

June 1<sup>st</sup> January 15<sup>th</sup> qualification period for cashback.
- Partners must sell 1 HPE GreenLake for Block Storage (any model) up to 3 units to qualify for cashback. (Cashback per unit up to 3)
- When the partner sells one Alletra unit they get 1/3 of the total cost of the unit back. The partners sells 3 Alletra units to recover the full cost.
- HPE GreenLake for Block Storage demo must be turned on at partner within 30 days of receipt of unit.
- GEO to select partners and approved by WW
- Exclusively used for test environments—in demo centers, labs, and training
- Cashback value full demo unit purchase price up to a maximum of US\$30,594 (Geo thresholds to be met)
- Cashhack hased on Shinment date

# TIMELINE: HPE GREENLAKE FOR BLOCK STORAGE DEMO NFR CASHBACK PROGRAM



# HPE GREENLAKE FOR BLOCK STORAGE NFR CASHBACK PROGRAM FAQ

#### What happens if I have less units allocated out OR more units allocated.

WW funding pool provided to the geo is based on the approved # of units at a \$30,594 per unit amount. Example: If the GEO was awarded 5 units @ \$30,594K = \$152,970 funding pool

- If the GEO only allocates out 2 units the funding pool will decrease to \$61,188K.
- If GEO allocates out 10 units, the GEO will need to cover the cost difference Or lower the \$ amount a customer can earn for the cashback program.

#### What if the array purchased is less than \$25K?

Partner will receive the \$ value of the array purchased up to the \$25K Maximum. Example:

- If the array is \$40K the maximum cashback is \$30,594K
- If the array is \$19K the maximum cas